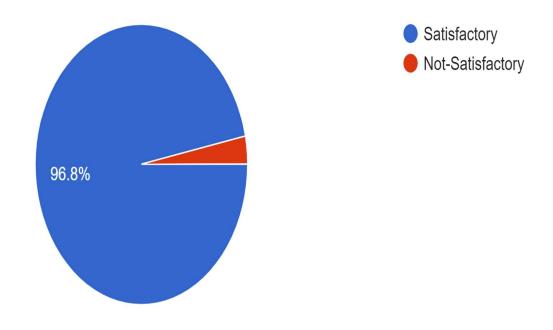

1. Academic sub committee finalizes the master routine after consultation with all the departments.

2. The teachers enhance/upgrade the study material as per the syllabus . 31 responses

3. The department divides the syllabus for its effective implementation, 31 responses