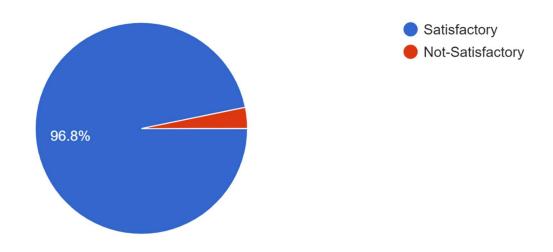

4.Students' responsiveness and interaction in the class is satisfactory 31 responses

5.Teachers also incorporate other means of evaluation system besides the central evaluation system

7.Library facilities with respect to availability and accessibility of student related books is good 31 responses